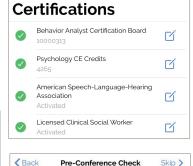

#### Before the conference

- Add the CEUHelper app to your mobile device and sign in with the email used to register for the conference.
- Select "Settings" on the bottom of the screen, then "Update Certifications" to indicate what type of credits you are earning.
- Choose only from these four (4) selections: