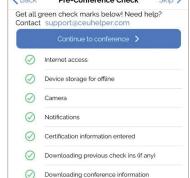

### When you arrive

- Select "Autism New Jersey 41st Annual Conference"
- "Join conference" –
- A "Pre-Conference Check" will identify any problems (e.g., allow the app to access the camera for scanning QR codes for signing in and out).